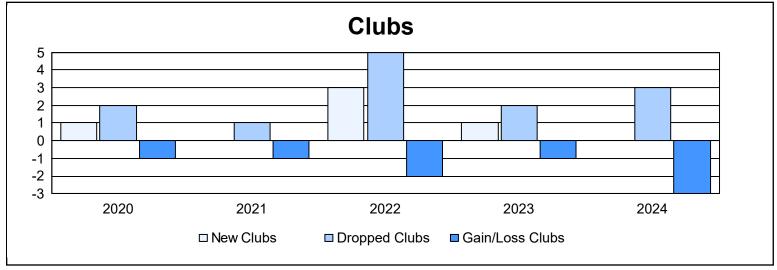

District 50 As of June 2024 Cumulative

| Year      | New<br>Clubs | Dropped<br>Clubs | Gain/<br>Loss<br>Clubs | New<br>Members | Charter<br>Members | Reinstate<br>Members | Transfer<br>Members | Total<br>Member<br>Added | Total<br>Members<br>Dropped | Gain/<br>Loss<br>Members |
|-----------|--------------|------------------|------------------------|----------------|--------------------|----------------------|---------------------|--------------------------|-----------------------------|--------------------------|
| 2019-2020 | 1            | 2                | -1                     | 108            | 19                 | 20                   | 8                   | 155                      | 266                         | -111                     |
| 2020-2021 | 0            | 1                | -1                     | 184            | 2                  | 18                   | 14                  | 218                      | 179                         | 39                       |
| 2021-2022 | 3            | 5                | -2                     | 173            | 73                 | 10                   | 21                  | 277                      | 289                         | -12                      |
| 2022-2023 | 1            | 2                | -1                     | 140            | 23                 | 22                   | 11                  | 196                      | 255                         | -59                      |
| 2023-2024 | 0            | 3                | -3                     | 124            | 0                  | 13                   | 8                   | 145                      | 248                         | -103                     |
| Average   | 1            | 3                | -2                     | 146            | 23                 | 17                   | 12                  | 198                      | 247                         | -49                      |